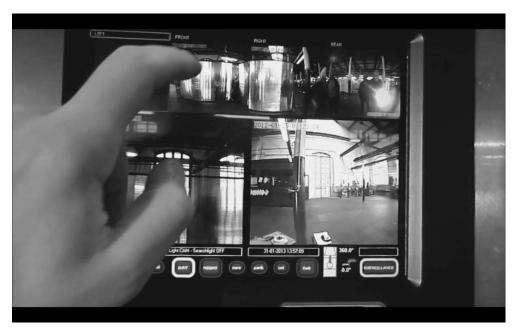

**Global Protection** 

Emails: info@i4-s.com / sales@i4-s.com Website: www.i4-s.com Mobile: +39 335 576 7181 3

| Frotection     |                                                                                                                                                                                                                                                                                                                                                                                                                                                                                                                                                                                                                                                                                                                                                 |  |
|----------------|-------------------------------------------------------------------------------------------------------------------------------------------------------------------------------------------------------------------------------------------------------------------------------------------------------------------------------------------------------------------------------------------------------------------------------------------------------------------------------------------------------------------------------------------------------------------------------------------------------------------------------------------------------------------------------------------------------------------------------------------------|--|
|                | <ul> <li>display of images on the monitor, divided into four areas;</li> <li>image processing of the cameras positioned around the vehicle with "fusion" in a single frame and mixing of the two video signals from the two cameras (daytime and thermal) installed on the weapon in order to obtain an optimal view at any time of the day and of the night;</li> <li>tracking of the identified objective, in a semi-automatic way (following with the finger the threat on the touch-screen monitor, the operator controls the movement of the weapon to allow tracking of the target);</li> <li>representation on the monitor, by means of a crosshair, of the position real weapon (red) and future position (yellow or green);</li> </ul> |  |
| Drive software | <ul> <li>positioning of the weapon by moving the motors on<br/>one point<br/>any of the screen following an appropriate command;</li> <li>shooting on the threat detected by the monitor, if<br/>necessary.</li> </ul>                                                                                                                                                                                                                                                                                                                                                                                                                                                                                                                          |  |