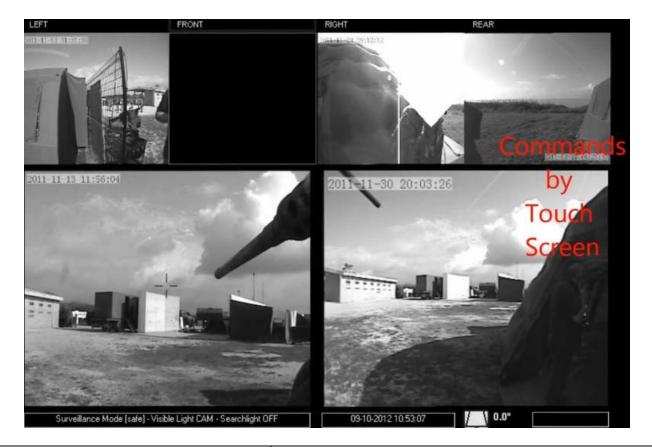

**Global Protection** 

Emails: info@i4-s.com / sales@i4-s.com Website: www.i4-s.com Mobile: +39 335 576 7181 3

| Frotection     |                                                                                                                                                                                                                                                                                                                                                                                                                                                                                                                                                                                                                                                                                                                                                 |  |
|----------------|-------------------------------------------------------------------------------------------------------------------------------------------------------------------------------------------------------------------------------------------------------------------------------------------------------------------------------------------------------------------------------------------------------------------------------------------------------------------------------------------------------------------------------------------------------------------------------------------------------------------------------------------------------------------------------------------------------------------------------------------------|--|
|                | <ul> <li>display of images on the monitor, divided into four areas;</li> <li>image processing of the cameras positioned around the vehicle with "fusion" in a single frame and mixing of the two video signals from the two cameras (daytime and thermal) installed on the weapon in order to obtain an optimal view at any time of the day and of the night;</li> <li>tracking of the identified objective, in a semi-automatic way (following with the finger the threat on the touch-screen monitor, the operator controls the movement of the weapon to allow tracking of the target);</li> <li>representation on the monitor, by means of a crosshair, of the position real weapon (red) and future position (yellow or green);</li> </ul> |  |
| Drive software | <ul> <li>positioning of the weapon by moving the motors on<br/>one point<br/>any of the screen following an appropriate command;</li> <li>shooting on the threat detected by the monitor, if<br/>necessary.</li> </ul>                                                                                                                                                                                                                                                                                                                                                                                                                                                                                                                          |  |