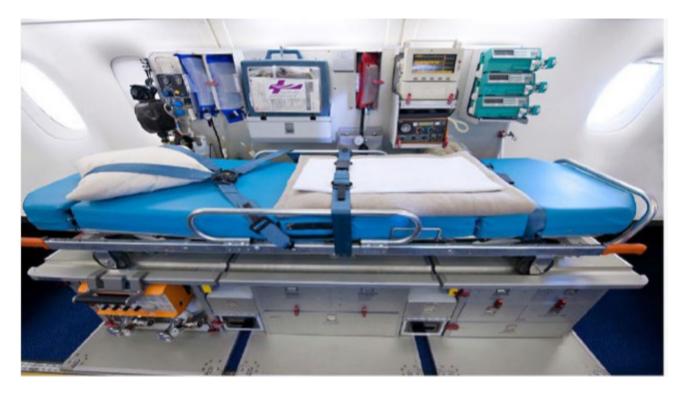

is







The multifunctional couch turns into a bed to allow x-ray and ultrasound examinations.

Results are immediately available to the physician and in the clinical record.









The drugs storage zone is provided with a refrigerator.

Pharmacy drawers and other furnitures give Cross Country the chance to distribute drugs and to be independent for more than a week.





Multidoctor digital platform gives mobile care providers the ability to connect patient to physician for real-time tele-diagnosis.

It is possible to connect both to mobile and satellite.



All data acquired, transferred and stored on the platform are securely protected according to local regulatory (HIPAA, European health information privacy etc.)

# 4. THE FARMACY VAN







## **5. THE AIR AMBULANCE**

















# 6. THE SUPPLY OF MEDICINES



## The Italian market leader among Pharmacists' Cooperative

#### Who we are

We were born on 1934 About 1.900 shareholders (pharmacies' owners) More than 4.500 served pharmacies daily 2 Retail networks with 1.300 associated pharmacies Net Assets: 84 millions Turn over 2015: € 1.100 millions SKUs: 80.000

#### Mission

To support shareholders' pharmacies with the best product and service supply





## **Main Features**

#### Cooperative System:

We are sure that a cohesive and motivated team obtaine that a single, in loneliness, can't reach, because nobody wins in loneliness! The members of winning group know that the results of 1+1 don't is 2 but 3, as recently the Pope said talk about Cooperative.

In this way the group becomes a entity that go beyo