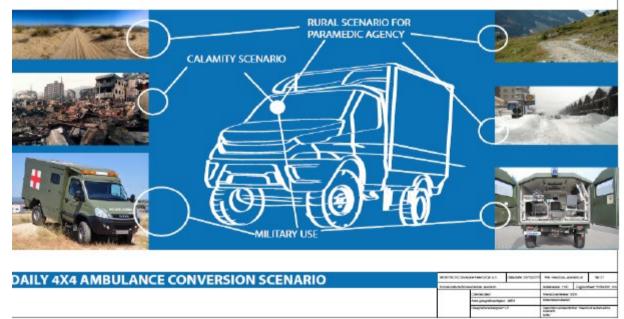

## **3. THE CROSS COUNTRY CLINIC**

Diesel generator, stabilizer, satellite dish, water tank, air conditioning, black water tank.

Inside the "CROSS COUNTRY" there is a RHS-PRO® booth equipped with monitor 40" Full HD Touch screen, card reader, webcam and medical with integrated microphone, multifunctional couch with electric actuator, and all following devices: