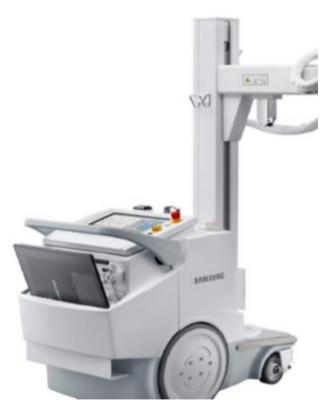

Dermatoscope video

Pulse eximeter

Glucometer

Blood pressure

Digital Stethoscope

12-lead ECG

RX GM60A SAMSUNG

LabGeo PT-10