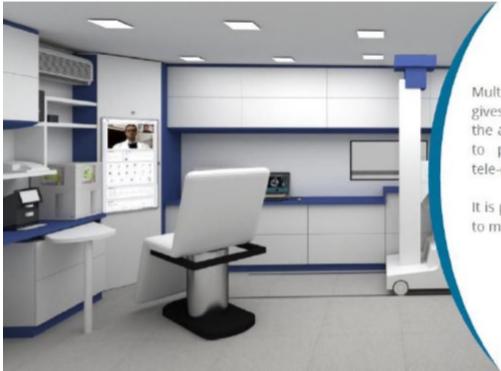

## **3. THE CROSS COUNTRY CLINIC**

Diesel generator, stabilizer, satellite dish, water tank, air conditioning, black water tank.

Inside the "CROSS COUNTRY" there is a RHS-PRO® booth equipped with monitor 40" Full HD Touch screen, card reader, webcam and medical with integrated microphone, multifunctional couch with electric actuator, and all following devices:

Pharmacy drawers and other furnitures give Cross Country the chance to distribute drugs and to be independent for more than a week.

Multidoctor digital platform gives mobile care providers the ability to connect patient to physician for real-time tele-diagnosis.

It is possible to connect both to mobile and satellite.

All data acquired, transferred and stored on the platform are securely protected according to local regulatory (HIPAA, European health information privacy etc.)