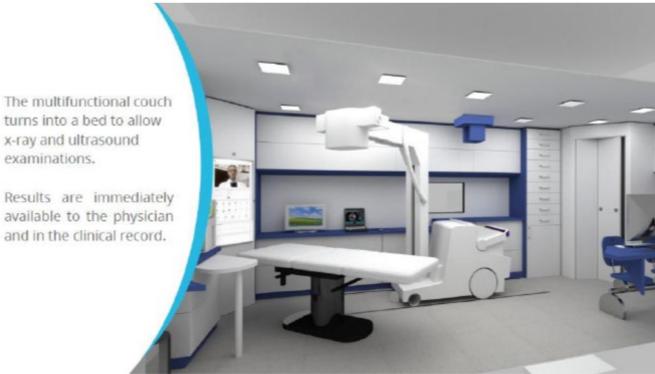

Urine Analysis

**CBC** Analysis

The multifunctional couch turns into a bed to allow x-ray and ultrasound examinations.

Results are immediately available to the physician and in the clinical record.

The drugs storage zone is provided with a refrigerator.