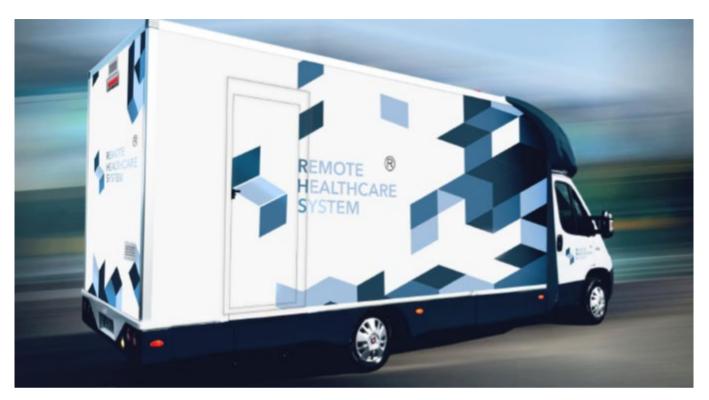

## **3. THE CROSS COUNTRY CLINIC**

Diesel generator, stabilizer, satellite dish, water tank, air conditioning, black water tank.

Inside the "CROSS COUNTRY" there is a RHS-PRO® booth equipped with monitor 40" Full HD Touch screen, card reader, webcam and medical with integrated microphone, multifunctional couch with electric actuator, and all following devices: