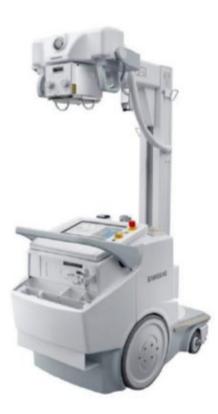

Dermatoscope video

Pulse eximeter

Glucometer

Blood pressure

Digital Stethoscope

12-lead ECG

RX GM60A SAMSUNG

LabGeo PT-10