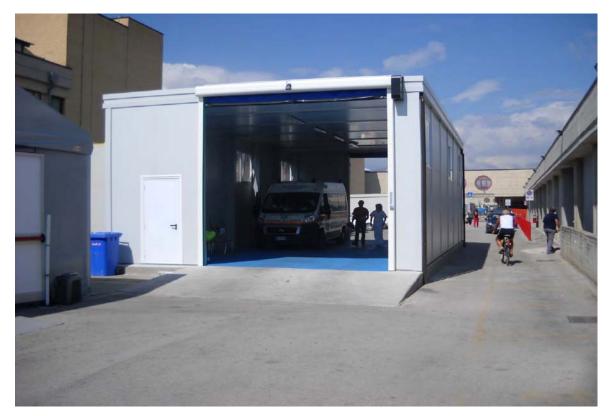

# Modular Hospital Solutions

#### **OUR SOLUTIONS**

- The modular conception of the project makes it possible to increase the capacity of hospital beds related to the needs of local communities and to the dimensions of the area where the project will be located.
- The planning of our Hospitals structure allows the following advantages:
- An unique referral site (equipment- infrastructure-capabilities of equipment)
- Advantageous costs per bed units
- Minimal environmental impact
- Very rapid installation and operational capabilities
- Minimal cost for maintaining and operating the infrastructures
- Modularity during the construction and after (between 40 to 150 beds, as requested)
- Capability to deploy the infrastructures in various geographical regions if needed: