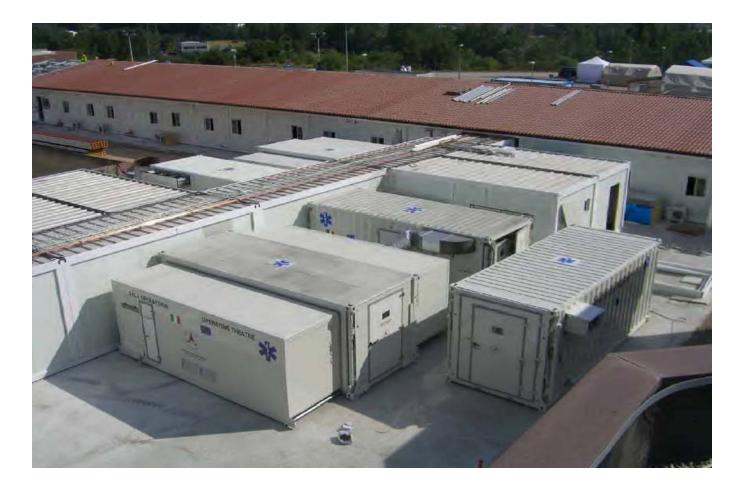

#### MODE OF DEPLOYMENT

- 1° PHASE: GROUND PREPARATION WITH ELECTRICAL AND WATER
- LINE
- 2° PHASE: DEPLOYMENT OF MODULES
- 3° PHASE: DEPLOYMENT OF THE MEDICAL STRUCTURES
- 4° PHASE: DEPLOYMENT OF THE ADDITIONAL ROOF
- 5° PHASE: MEDICAL EQUIPMENT
- 6° FINAL TEST

#### 3° PHASE DEPLOYMENT OF THE MEDICAL STRUCTURES