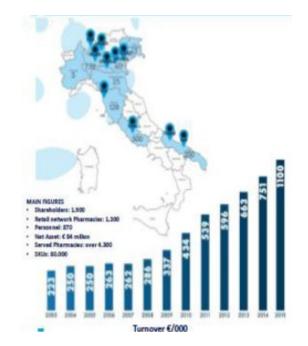

#### Who we are

We were born on 1934 About 1.900 shareholders (pharmacies' owners) More than 4.500 served pharmacies daily 2 Retail networks with 1.300 associated pharmacies Net Assets: 84 millions Turn over 2015: € 1.100 millions SKUs: 80.000

## Main figures

Personnel

**Constant growth** 

## 10 warehouses in Italy