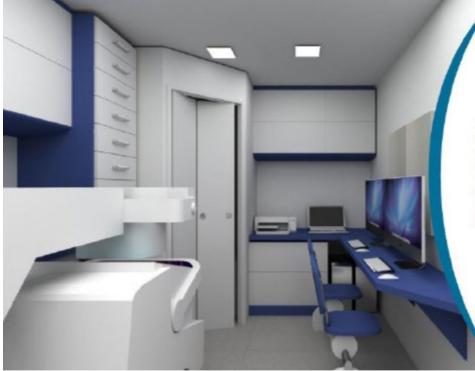

## **3. THE CROSS COUNTRY CLINIC**

Diesel generator, stabilizer, satellite dish, water tank, air conditioning, black water tank.

Inside the "CROSS COUNTRY" there is a RHS-PRO® booth equipped with monitor 40" Full HD Touch screen, card reader, webcam and medical with integrated microphone, multifunctional couch with electric actuator, and all following devices:

Urine Analysis

**CBC** Analysis

The multifunctional couch turns into a bed to allow x-ray and ultrasound examinations.

Results are immediately available to the physician and in the clinical record.

The drugs storage zone is provided with a refrigerator.