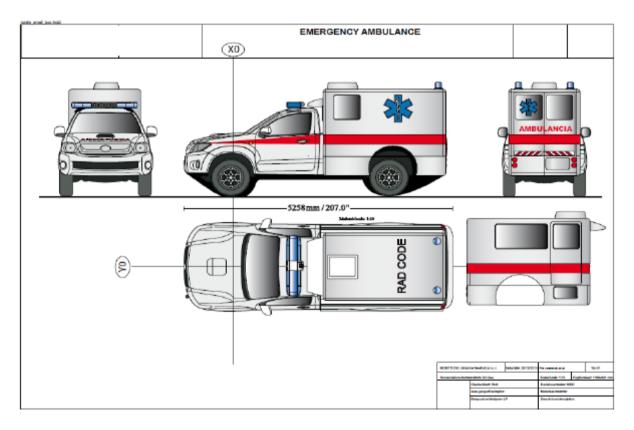

nonces autoca ante, ante applica s'assess attainers en agrès ante qu'ante antesiana ante antes antes antes autoca attaines attaines attaines autoca autoca agrès autocates attaines espansionnesses attaines attaines. Insignation a una contra de la gran contentes este antes an espansionnesses attaines attaines attaines attaines attaines attaines attaines attaines espansionnesses attaines espansionnesses attaines attain

THE POWER CASE OF A REAL POWER AND A REAL POWER CONTRACT OF AN ADDRESS OF AN ADDRESS OF of sample in



### **HEALTH EDUCATION**



The Company organizesspecialized medical refresher courses for doctors, nurses, physiotherapists, radiology technicians, midwives, healthworkers, health psychologists.



## **EMERGENCY MEDICAL TRANSPORT SECTOR**

#### **1. The Ambulance**





















# 2. THE CLINIC VAN

### THE OPERATING ROOM THE OBSTETRICS AND GYNECOLOGY VAN













## **3. THE CROSS COUNTRY CLINIC**







Diesel generator, stabilizer, satellite dish, water tank, air conditioning, black water tank.

Inside the "CROSS COUNTRY" there is a RHS-PRO® booth equipped with monitor 40" Full HD Touch screen, card reader, webcam and medical with integrated microphone, multifunctional couch with electric actuator, and all following devices:

Dermatoscope video

Pulse eximeter

Glucometer





Blood pressure

Digital Stethoscope





12-lead ECG



RX GM60A SAMSUNG



LabGeo PT-10



Urine Analysis







**CBC** Analysis







The multifunctional couch turns into a bed to allow x-ray and ultrasound examinations.

Results are immediately available to the phys