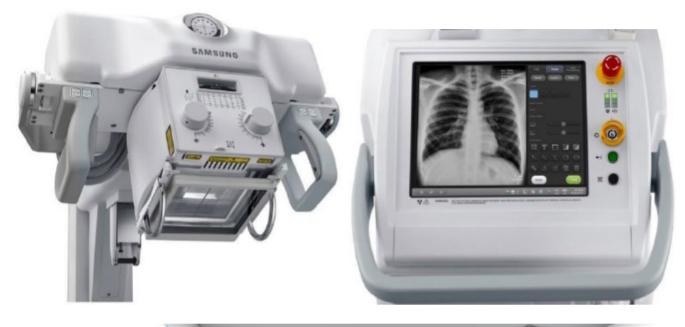

Dermatoscope video

Pulse eximeter

Glucometer

Blood pressure

Digital Stethoscope

12-lead ECG

RX GM60A SAMSUNG

LabGeo PT-10