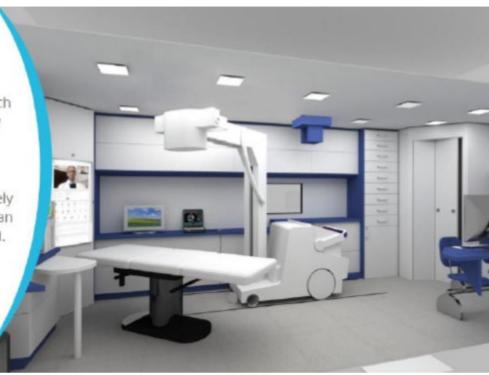

### THE OPERATING ROOM THE OBSTETRICS AND GYNECOLOGY VAN













## **3. THE CROSS COUNTRY CLINIC**







Diesel generator, stabilizer, satellite dish, water tank, air conditioning, black water tank.

Inside the "CROSS COUNTRY" there is a RHS-PRO® booth equipped with monitor 40" Full HD Touch screen, card reader, webcam and medical with integrated microphone, multifunctional couch with electric actuator, and all following devices:

Dermatoscope video

Pulse eximeter

Glucometer





Blood pressure

Digital Stethoscope





12-lead ECG



RX GM60A SAMSUNG



LabGeo PT-10



Urine Analysis







**CBC** Analysis







The multifunctional couch turns into a bed to allow x-ray and ultrasound examinations.

Results are immediately available to the physician and in the clinical record.









The drugs storage zone is provided with a refrigerator.

Pharmacy drawers and other furnitures give Cross Country the chance to distribute drugs and to be independent for more than a week.





Multidoctor digital platform gives mobile care providers the ability to connect patient to physician for real-time tele-diagnosis.

It is possible to connect both to mobile and satellite.



All data acquired, transferred and stored on the platform are securely protected according to local regulatory (HIPAA, European health information privacy etc.)

# 4. THE FARMACY VAN







## **5. THE AIR AMBULANCE**

















# 6. THE SUPPLY OF MEDICINES



## The Italian market leader among Pharmacists' Cooperative

#### Who we are

We were born on 1934 About 1.900 shareholders (pharmacies' own