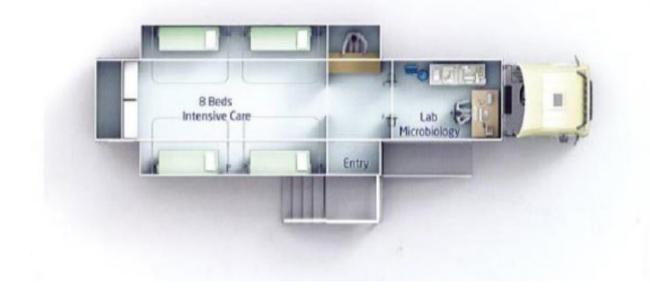

## **3. THE CROSS COUNTRY CLINIC**

Diesel generator, stabilizer, satellite dish, water tank, air conditioning, black water tank.

Inside the "CROSS COUNTRY" there is a RHS-PRO® booth equipped with monitor 40" Full HD Touch screen, card reader, webcam and medical with integrated microphone, multifunctional couch with electric actuator, and all following devices:

Dermatoscope video

Pulse eximeter

Glucometer

Blood pressure

Digital Stethoscope

12-lead ECG

RX GM60A SAMSUNG

LabGeo PT-10

Urine Analysis

**CBC** Analysis

The multifunctional couch turns into a bed to allow x-ray and ultrasound examinations.

Results are immediately available to the physician and in the clinical record.

The drugs storage zone is provided with a refrigerator.