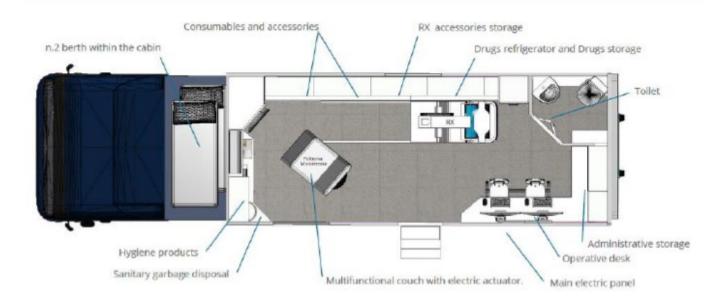

## **3. THE CROSS COUNTRY CLINIC**

Diesel generator, stabilizer, satellite dish, water tank, air conditioning, black water tank.

Inside the "CROSS COUNTRY" there is a RHS-PRO® booth equipped with monitor 40" Full HD Touch screen, card reader, webcam and medical with integrated microphone, multifunctional couch with electric actuator, and all following devices:

Dermatoscope video

Pulse eximeter

Glucometer

Blood pressure

Digital Stethoscope

12-lead ECG

RX GM60A SAMSUNG

LabGeo PT-10

Urine Analysis

**CBC** Analysis

The multifunctional couch turns into a bed to allow x-ray and ultrasound examinations.

Results are immediately available to the physician and in the clinical record.

The drugs storage zone is provided with a refrigerator.

Pharmacy drawers and other furnitures give Cross Country the chance to distribute drugs and to be independent for more than a week.

Multidoctor digital platform gives mobile care providers the ability to connect patient to physician for real-time tele-diagnosis.