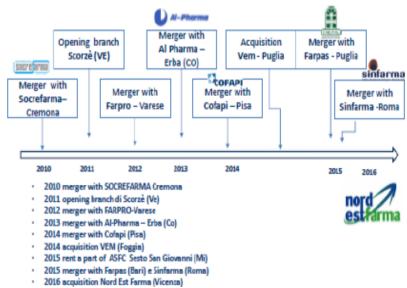

## The Italian market leader among Pharmacists' Cooperative

#### Who we are

We were born on 1934 About 1.900 shareholders (pharmacies' owners) More than 4.500 served pharmacies daily 2 Retail networks with 1.300 associated pharmacies Net Assets: 84 millions Turn over 2015: € 1.100 millions SKUs: 80.000